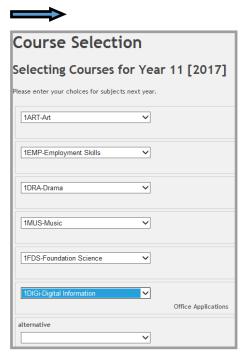

See the reverse for your NEXT STEPS

See your Tutor Teacher to find out your

Kamar Logon & Password.

Login into the Kamar Web
Portal to make your Course
selections.

## **Kamar Web Portal**

At school: open a browser and type "<a href="kamar/student" in the address bar">kamar/student</a>" in the address bar At home: open a browser and type <a href="http://portal.onewhero.school.nz/">http://portal.onewhero.school.nz/</a>
Follow screenshots below: