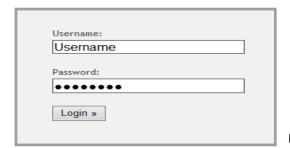

See the reverse for your NEXT STEPS

See your Tutor Teacher to find out your

Kamar Logon & Password.

Login into the Kamar Web
Portal to make your Course
selections.

## **Kamar Web Portal**

At school: open a browser and type "<a href="kamar/student" in the address bar">kamar/student</a>" in the address bar At home: open a browser and type <a href="http://portal.onewhero.school.nz/">http://portal.onewhero.school.nz/</a>
Follow screenshots below: