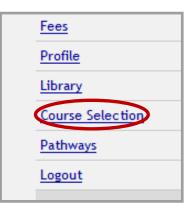

See the reverse for your NEXT STEPS

See your Tutor Teacher to find out your

Kamar Logon & Password.

Login into the Kamar Web
Portal to make your Course
selections.

## **Kamar Web Portal**

At school: open a browser and type "<a href="kamar/student" in the address bar">kamar/student</a>" in the address bar At home: open a browser and type <a href="http://portal.onewhero.school.nz/">http://portal.onewhero.school.nz/</a>
Follow screenshots below: