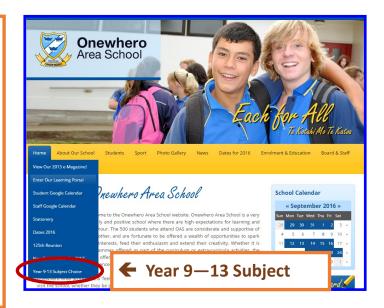

## **2017 Course Information & Subject Selection**

Go to

www.onewhero.school.nz

Home - Y9 to 13 Subject Choice

 $\Psi$ 

Link to the Y11-13 Guide Here

Take the time to read through this guide carefully.

Go to

www.onewhero.school.nz

Home - Y9 to 13 Subject Choice

Link to Course Compass Here

Go to the 'All' dropdown & click on the Year Level you need.

Take the time to read through each Course Outline carefully.

Year 9-13 Subject Choice