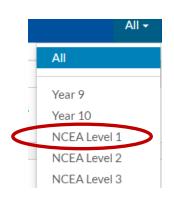

www.onewhero.school.nz

Home - Y9 to 13 Subject Choice

Link to Course Compass Here

Go to the 'All' dropdown & click on the Year Level you need.

Take the time to read through each Course Outline carefully.

Year 9-13 Subject Choice